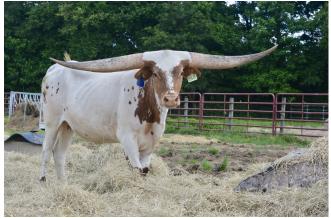

## CHAMPAGNE TASTE C&B

| Date of Birth: |    |
|----------------|----|
| Registration ' | 1: |
| Sale Price:    |    |
| Breeder:       |    |
| Owner:         |    |

11/03/2021 CI345329 \$ Clark/Bolen Partnership Home Branch Ranch

Courtesy of Kendall Morris

Champagne Taste is exactly that. Extremely high-end heifer that was 61" TTT at 21 months. Her full sister Rich Girl C&B measured 80" ttt @36 months. A paternal half-sister BCR CHANTILLY LACE 823 was 104"ttt at only 5 years old. Her dam, BL Monika Tuff, sold at the 2022 Legends for 165,000 and measured 95" ttt. She is bred to BR Jungle Jim (99"ttt). The calf in her belly will soon have four 100" animals to back up its long-horn genetics!

TTT:

61.0000 on 08/29/2023